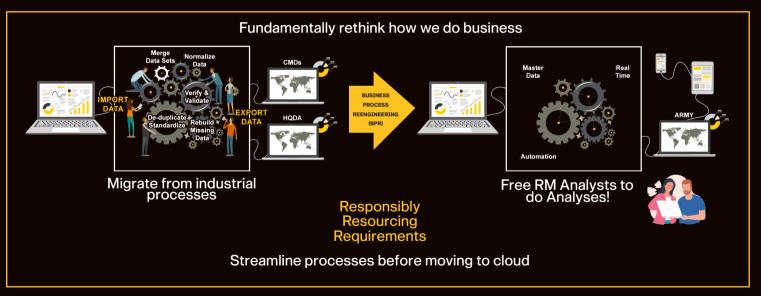

## MODERNIZING RM BUSINESS PROCESSES

## THE PROBLEMS

- STOVE-PIPED COMMUNITIES AND DATA PROGRAM, BUDGET, MANPOWER
- DIFFERENT STORIES, DIFFERENT VOICES
- MULTIPLE DATA CALLS, MULTIPLE VERSIONS
- VALIDATE, VERIFY, RECONSOLIDATE, ADJUDICATE

## DESIRED END-STATE

- DATA IS AUTHORITATIVE, RELIABLE, TRUSTED, AND CURRENT
- REAL TIME COMMUNICATION VIA HOLISTIC DATA DISPLAYS
- AUTOMATED PROCESSES, DATA EXCHANGES & WORKFLOW
- INCREASED ARMY ANALYTICAL CAPABILITY