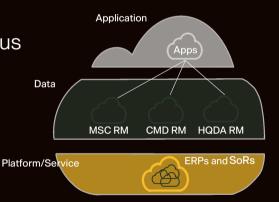

## RESOURCE MANAGER'S WORKSPACE (RMW)

A SINGLE PLACE WHERE RM DATA IS UP TO DATE, ORGANIZED, AND READY TO USE.

- Ability to see current information versus static, "point in time" information
- Improved data accuracy/confidence versus multiple, varying versions
- Connected data versus manual, time intensive updating, with multiple opportunities for mistakes
- Frees analyst time versus daily, manual, time intensive work

## DESIRED END-STATE

- DATA IS AUTHORITATIVE, RELIABLE, TRUSTED, AND CURRENT
- REAL TIME COMMUNICATION VIA HOLISTIC DATA DISPLAYS
- AUTOMATED PROCESSES, DATA EXCHANGES & WORKFLOW
- INCREASED ARMY ANALYTICAL CAPABILITY